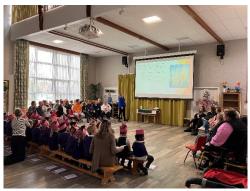

#### Class Liturgy - St Francis

The pupils in St Francis welcomed their parents/carers to the hall for their class Liturgy this week and took them through the wonderful RE work they have been doing. They also treated them to a beautiful song about Pentecost.