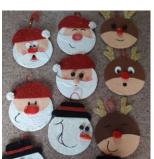

Please be as creative as possible when decorating your bauble, see below for some examples.

Baubles should be returned to school by Friday 17 November and will then be on sale for everyone to buy at our Christmas Fayre on Friday 1 December. We look forward to seeing all your imaginative creations.