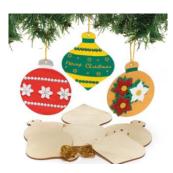

Please be as creative as possible when decorating your bauble, see below for some examples.

Baubles should be returned to school by Friday 17 November and will then be on sale for everyone to buy at our Christmas Fayre on Friday 1 December. We look forward to seeing all your imaginative creations.