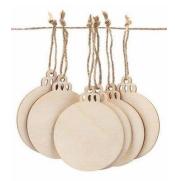

Please be as creative as possible when decorating your bauble, see below for some examples.

Baubles should be returned to school by Friday 17 November and will then be on sale for everyone to buy at our Christmas Fayre on Friday 1 December. We look forward to seeing all your imaginative creations.