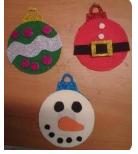

Please be as creative as possible when decorating your bauble, see below for some examples.

Baubles should be returned to school by Friday 17 November and will then be on sale for everyone to buy at our Christmas Fayre on Friday 1 December. We look forward to seeing all your imaginative creations.