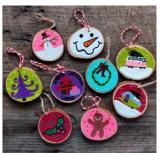

Please be as creative as possible when decorating your bauble, see below for some examples.

Baubles should be returned to school by Friday 17 November and will then be on sale for everyone to buy at our Christmas Fayre on Friday 1 December. We look forward to seeing all your imaginative creations.