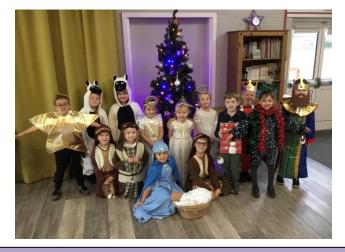

### Nativity and Christmas Concert

This week saw some wonderful performances by our pupils in the Nativity and Christmas Concert, with a wealth of singing and acting talent on show. Thank you to everyone who came to support, we hope you enjoyed the show!