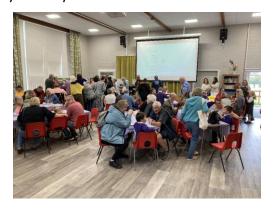

### Grandparents Week

It was wonderful to have so many grandparents come and join us last week. They started off in classrooms where pupils were able to show them all their fantastic work so far this year. Pupils then brought them to the hall for some refreshments and where they were able to buy some books from the Book Fair. A performance from the choir rounded off the visit. It was lovely to see you all!