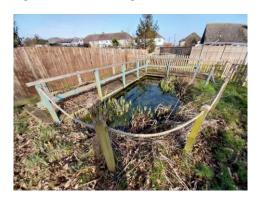

#### **Pond Transformation**

What a fantastic job by the super skilled and efficient team at Sussex Pond Doctor who have given our pond an impressive makeover. We are looking forward to using it in the summer term.