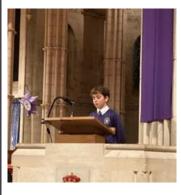

### Deanery Advent Service

Our choir and readers performed wonderfully last week at the Deanery Advent Service at

Arundel Cathedral. Thank you to all the parents/carers who got everyone there on time.