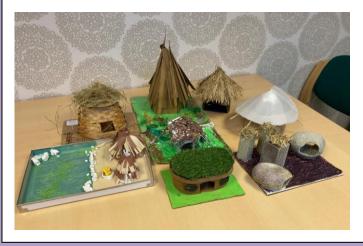

#### Stone Age Homework

Well done Jessica, Benji, Flynn, Theo, Amelia, Mia, Brooke and Rosanna from St Wilfrid for your fantastic homework as part of your Stone Age topic.